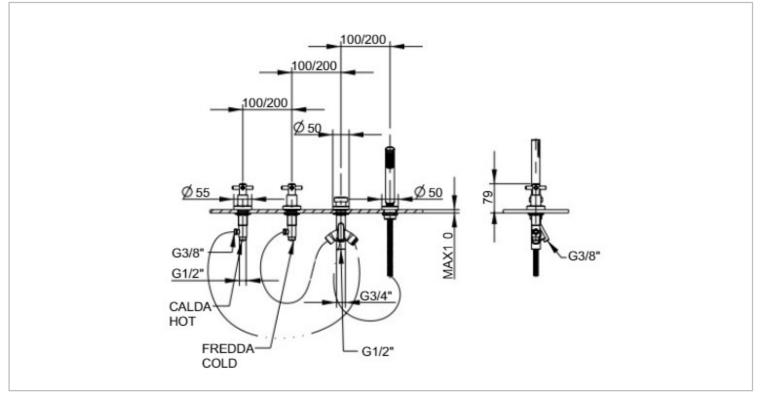

| Brand :                          | FRATTINI, Italy                         |
|----------------------------------|-----------------------------------------|
| Name :                           | TESIS Deck mounted tub mixer            |
| tem Code :                       | 51028.00                                |
| Designer :                       |                                         |
| Color / Finish:                  | Chome                                   |
| Dimensions :                     | Overall (LxWxH in cm)                   |
| Deck mounted                     | d bath mixer with diverter and pull-out |
|                                  | d bath mixer with diverter and pull-out |
| <ul> <li>Deck mounted</li> </ul> | d bath mixer with diverter and pull-out |
| <ul> <li>Deck mounted</li> </ul> | d bath mixer with diverter and pull-out |
| <ul> <li>Deck mounted</li> </ul> | d bath mixer with diverter and pull-out |
| <ul> <li>Deck mounted</li> </ul> | d bath mixer with diverter and pull-out |
|                                  | d bath mixer with diverter and pull-out |